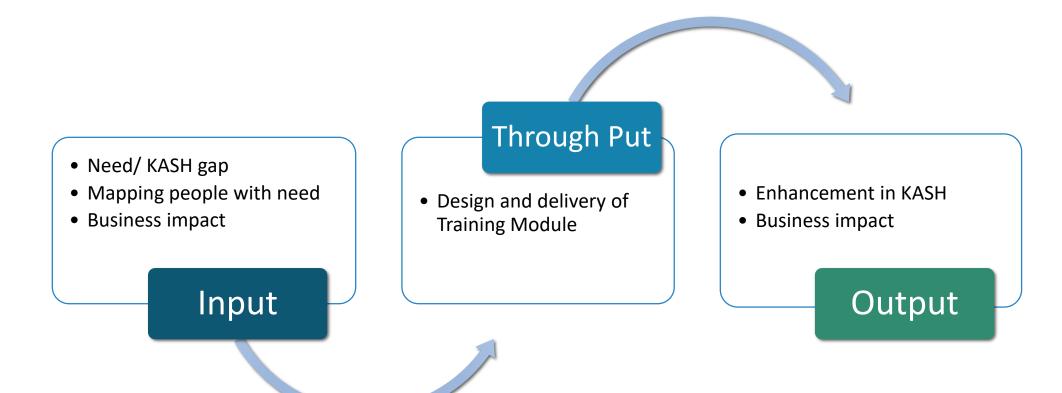

# Learning & Development

Inspiring change in KASH (Competency)

#### **Learning and Development is a continuous process**