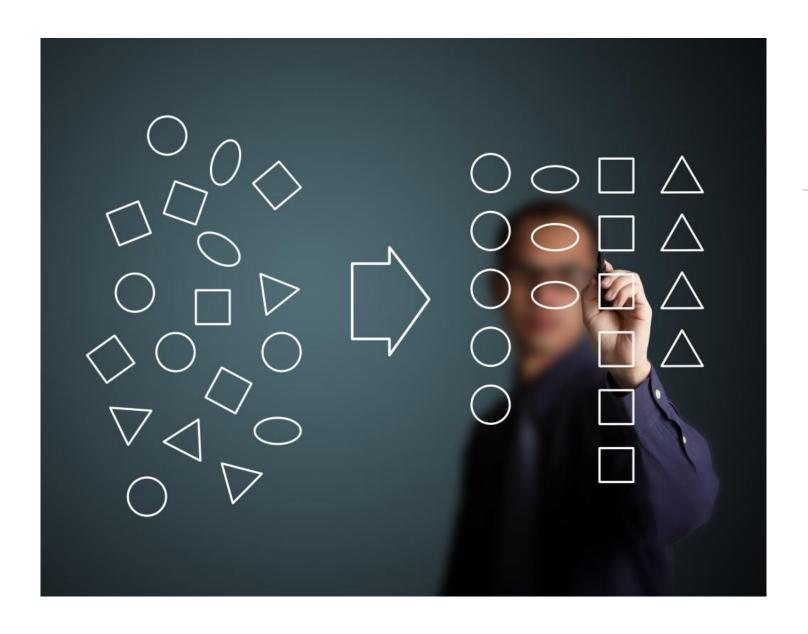

## Alignment and Integration

Our existing system is designed to give us the results we're currently getting;

If we want different results,

We must change the

**SYSTEMS** 

And

**KASH** of the People

**KASH** = Knowledge - Attitude - Skills - Habits